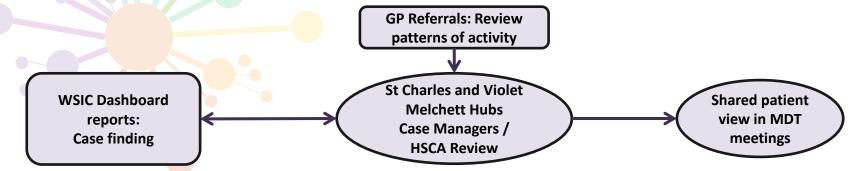

### Using the WSIC Dashboards

- Care coordinator identifies Betty as a frequent A&E user and regular inpatient user on the patient radar
- Her activity timeline shows the care coordinator:
  - A sudden increase in her activity across the system, including a number of inpatient stays and A&E visits over the weekends;
  - She has not been treated for anything major in hospital;
  - She had a referral to social care but did not attend her appointment; and
  - > She is attending at the practice weekly.

## Use of the WSIC Dashboards

The WSIC Dashboards are used by My Care My Way staff regularly to check patients that they are due to see to understand patterns of system activity and to case find using the reports detailed below