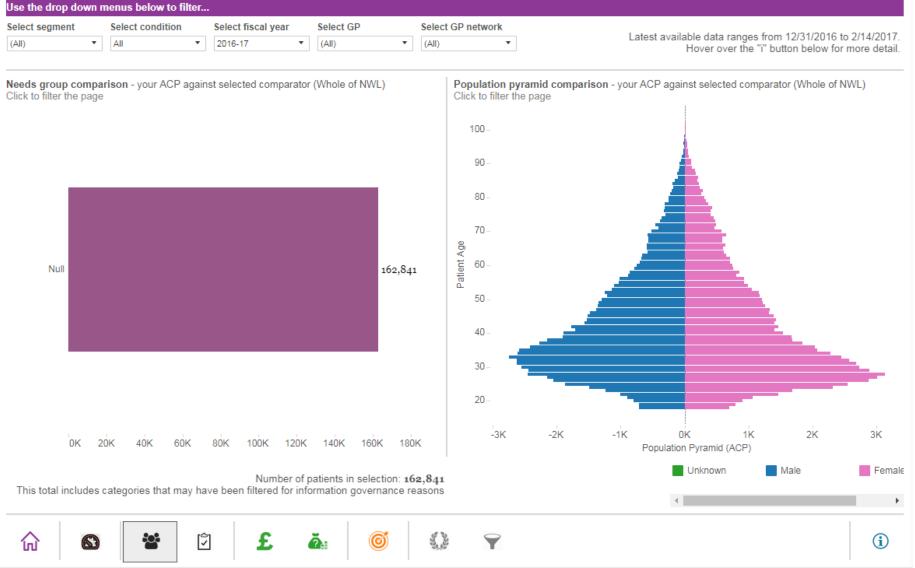

### ACP dashboard | Population overview

Understand your population needs and demographics

September 2017

### year

| Use the drop down | Use the drop down menus below to filter |  |                  |               |                                                            |  |  |  |  |
|-------------------|-----------------------------------------|--|------------------|---------------|------------------------------------------------------------|--|--|--|--|
| Select LTC        | Gender                                  |  | Population Count | Patient Spend | Latest available data ranges from 12/31/2016 to 2/14/2017. |  |  |  |  |
| All 🔻             | ▼ (All) ▼                               |  | 638,996          | 4,707,412,433 | Hover over the "i" button below for more detail.           |  |  |  |  |

#### Population

|  | Older people with one or<br>more long-term<br>conditions<br>76,044 | Mostly healthy older<br>people<br>59,995 |
|--|--------------------------------------------------------------------|------------------------------------------|
|  |                                                                    |                                          |