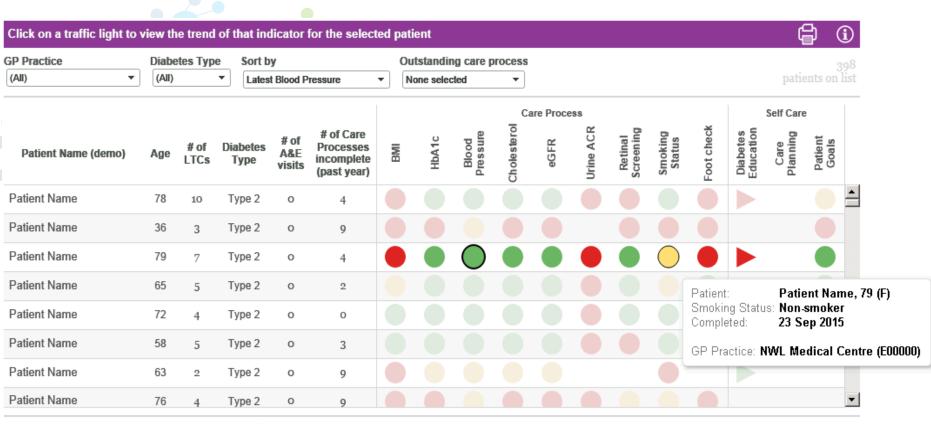

| Case Managers use the WSIC Dashboards to create the following reports                                                          | Timeframe   | Where information will be found in the WSIC Dashboards         |
|--------------------------------------------------------------------------------------------------------------------------------|-------------|----------------------------------------------------------------|
| Care Plan tracking - List of patients with out of date care plans                                                              | Monthly     | Using the 'Care Plan out of date' Watch List                   |
| Review of most expensive patients - Case find expensive patients that have not been referred into My Care My Way (WL WSIC Hub) | Fortnightly | Use the 'High Cost' filter in the Patient radar                |
| Produce list of patients with recent LTC diagnosis - use list a case finding pointer or prompt for care plan review            | Monthly     | Using the 'Recently Diagnosed with a LTC' Watch List           |
| Produce list of regular In patient users - use list as case finding pointer                                                    | Monthly     |                                                                |
| or prompt for care plan review                                                                                                 |             | Using the 'Regular Inpatient attender' filter in patient radar |
| Produce list of most frequent A&E attenders - Review as a prompt for                                                           | Monthly     |                                                                |
| Care plan review and case finding                                                                                              |             | Using the 'Frequent A&E attendee' Watch List                   |
| Produce LTC care plan out of date lists for follow up                                                                          | Monthly     | Using the 'Care Plan out of date' Watch List                   |