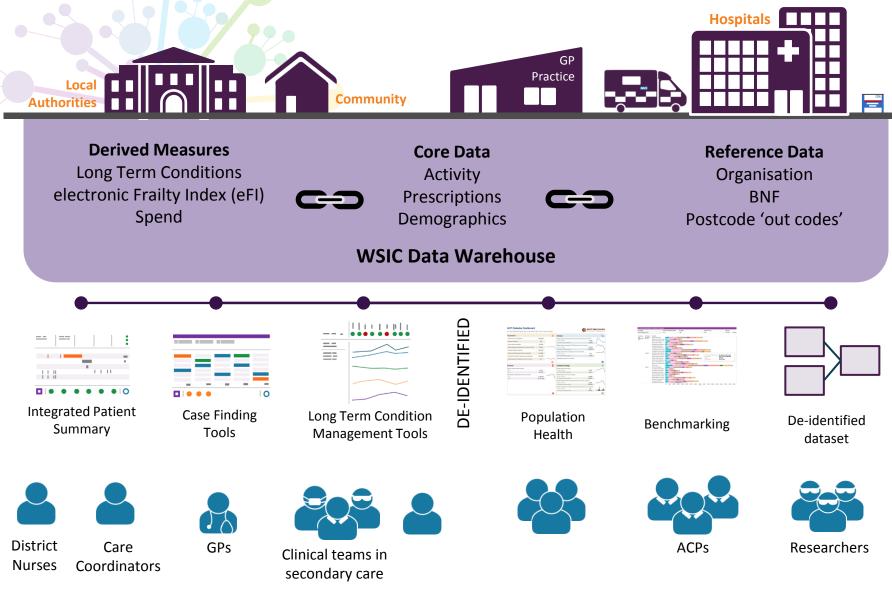

nd supporting adoption across the system



## Who is developing the WSIC Dashboards?

### Key enabler to North West London's Sustainability and Transformation Plans (STPs)

Key facts • Over 2 Million People • Over £4bn Annual Health & Care Spend • 8 Local Boroughs
• 8 CCGs & Local Authorities • Over 400 GP Practices • 10 Acute & Specialist Hospitals
• 2 Mental Health Trusts • 2 Community Health Trusts





## **NWL ISA Heat Map**

Digital Information Sharing Agreements (ISA) in place with 346 health and social care providers across the NWL system – covering over 1.5 million people to date





## **WSIC Data Warehouse population**



# 1,533,724

patients in the WSIC data warehouse

67.0% of the patient

population in North West London



## Whole Systems Integrated Care (WSIC) solution



September 2017





## **Analytics for Direct Care**



# How the WSIC Dashboards are being used to coordinate care for NWL patients

### Meet Sam and Betty



Using Betty's story.....

- Betty 87, suffers from COPD, Type 2 diabetes and arthritis.
- Coping well until Sam passed away, but now lonely and increasingly depressed.
- Frequently visits her GP and if she can't get hold of her GP in a crisis calls for an ambulance.

### Using the WSIC Dashboards

- Care coordinator identifies Betty as a frequent A&E user and regular inpatient user on the patient radar
- Her activity timeline shows the care coordinator:
  - A sudden increase in her activity across the system, including a number of inpatient stays and A&E visits over the weekends;
  - She has not been treated for anything major in