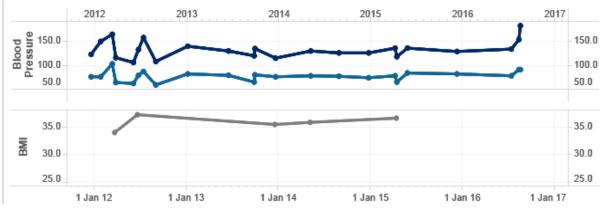

### Long term conditions:

Anxiety Asthma CKD Depression Diabetes Hypertension Obesity

Systolic BP Diastolic BP