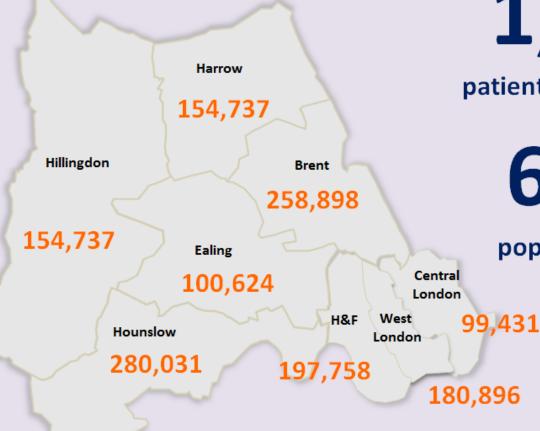

## **WSIC Data Warehouse population**

# 1,533,724

patients in the WSIC data warehouse

67.0% of the patient

population in North West London