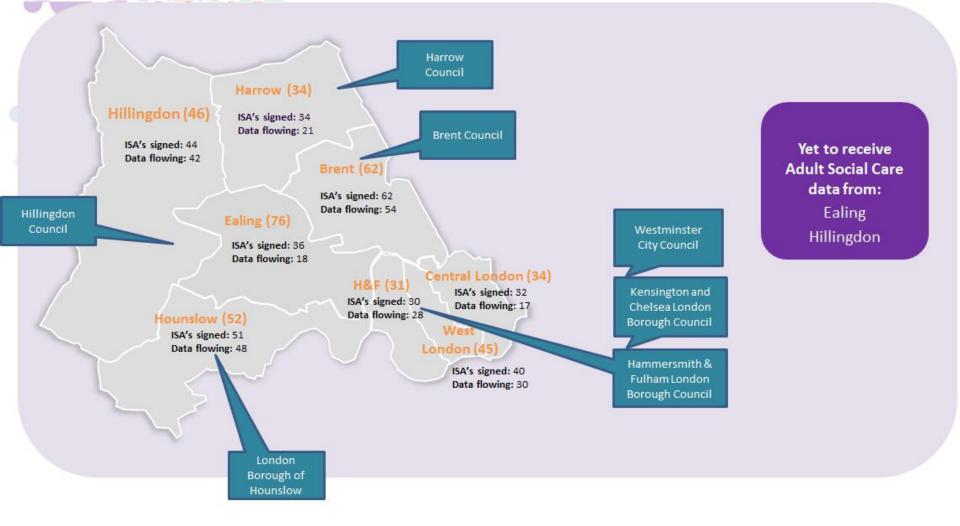

## **NWL ISA Heat Map**

Digital Information Sharing Agreements (ISA) in place with 346 health and social care providers across the NWL system – covering over 1.5 million people to date